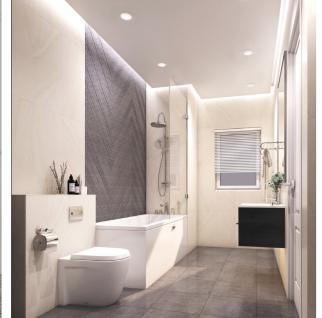

### BATHROOMS

- LARGE FORMAT PORCELAIN WALL AND FLOORING TILES
- SINGLE ENDED BATH WITH BATH SCREEN
- VANITY UNITS WITH SOFT CLOSE DRAWER
- WALL HUNG WHITE WC PAN WITH SOFT CLOSE SEAT AND CONCEALED CISTERN WITH DUAL FLUSH PLATE
- LARGE FIXED MIRROR ABOVE VANITY UNITS TO BATHROOMS/ SHOWER ROOMS AND CLOAKROOMS
- LED OVER MIRRORS