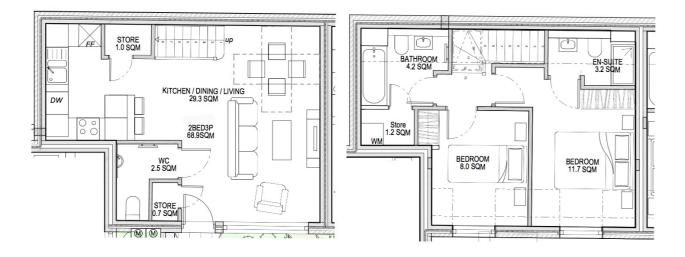

| House |                                      | SQM  | SQFT |
|-------|--------------------------------------|------|------|
| 8     | 2 Bedroom Mews House                 | 68.9 | 742  |
| 9     | 1/2 Bedroom Mews House<br>(or study) | 61.4 | 661  |
| 10    | 2 Bedroom Mews House                 | 79.4 | 855  |
| 11    | 2/3 Bedroom Mews House<br>(or study) | 87   | 936  |