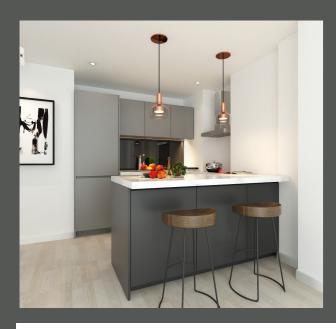

### KITCHEN

- BESPOKE BRITISH MADE, CONTEMPORARY HANDLELESS KITCHEN
- CONCEALED LED LIGHTING TO WALL UNITS
- BREAKFAST BAR (flats 2, 3 and 4 houses 8 and 9)
- INDIVIDUALLY DESIGNED LAYOUTS
- CONTEMPORARY SLIMLINE KITCHEN WORKTOPS 22MM WHITE MARBLE EFFECT WITH MATCHING UPSTANDS
- CHROME SINK AND TRAVERSA MONO SINK MIXER TAP
- INTEGRATED APPLIANCES: FRIDGE FREEZER, WASHER DRYER,
  DISHWASHER, EXTRACTOR HOOD, INDUCTION HOB AND ELECTRIC OVEN
- GLASS SPLASH BACK BEHIND HOB