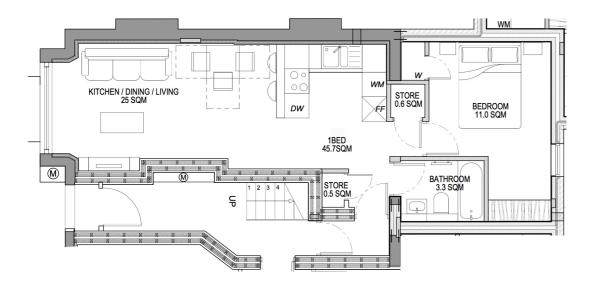

# Ebury Court 1 Benson road, Croydon, CRO 4LR

| Flat |                                                                      | SQM  | SQFT |
|------|----------------------------------------------------------------------|------|------|
| 1    | 1 Bedroom Apartment, upper ground floor.                             | 42.8 | 461  |
| 2    | 1 Bedroom Apartment, upper ground floor.                             | 45.7 | 492  |
| 3    | 1 Bedroom Apartment, first floor.                                    | 45.6 | 491  |
| 4    | 1 Bedroom Apartment, lower firts floor.                              | 41.7 | 449  |
| 5    | 1 Bedroom Apartment, penthouse.                                      | 47.3 | 509  |
| 6    | 1 Bedroom Apartment, lower ground floor, with comunal garden access. | 46   | 495  |
| 7    | 1 Bedroom Apartment, lower ground floor, with comunal garden access. | 52.4 | 564  |