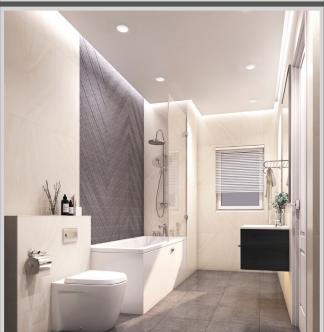

### BATHROOMS

- LARGE FORMAT PORCELAIN WALL AND FLOORING TILES
- SINGLE ENDED BATH WITH BATH SCREEN
- VANITY UNITS WITH SOFT CLOSE DRAWER
- WALL HUNG WHITE WC PAN WITH SOFT CLOSE SEAT AND CONCEALED CISTERN WITH DUAL FLUSH PLATE
- LARGE FIXED MIRROR ABOVE VANITY UNITS TO BATHROOMS/ SHOWER ROOMS AND CLOAKROOMS
- LED OVER MIRRORS