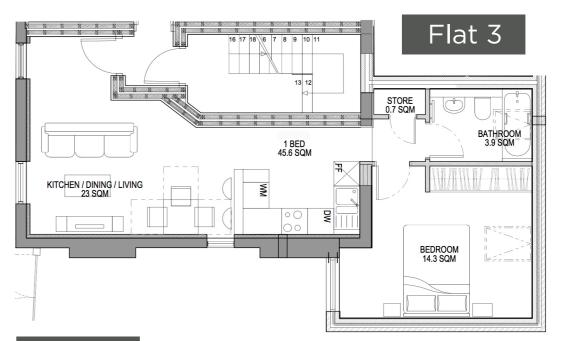

# Ebury Court 1 Benson road, Croydon, CRO 4LR

| Flat |                                                                      | SQM  | SQFT |
|------|----------------------------------------------------------------------|------|------|
| 1    | 1 Bedroom Apartment, upper ground floor.                             | 42.8 | 461  |
| 2    | 1 Bedroom Apartment, upper ground floor.                             | 45.7 | 492  |
| 3    | 1 Bedroom Apartment, first floor.                                    | 45.6 | 491  |
| 4    | 1 Bedroom Apartment, lower firts floor.                              | 41.7 | 449  |
| 5    | 1 Bedroom Apartment, penthouse.                                      | 47.3 | 509  |
| 6    | 1 Bedroom Apartment, lower ground floor, with comunal garden access. | 46   | 495  |
| 7    | 1 Bedroom Apartment, lower ground floor, with comunal garden access. | 52.4 | 564  |