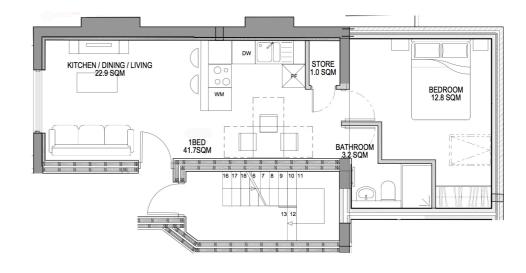

# Ebury Court 1 Benson road, Croydon, CRO 4LR

| Flat |                                                                      | SQM  | SQFT |
|------|----------------------------------------------------------------------|------|------|
| 1    | 1 Bedroom Apartment, upper ground floor.                             | 42.8 | 461  |
| 2    | 1 Bedroom Apartment, upper ground floor.                             | 45.7 | 492  |
| 3    | 1 Bedroom Apartment, first floor.                                    | 45.6 | 491  |
| 4    | 1 Bedroom Apartment, lower firts floor.                              | 41.7 | 449  |
| 5    | 1 Bedroom Apartment, penthouse.                                      | 47.3 | 509  |
| 6    | 1 Bedroom Apartment, lower ground floor, with comunal garden access. | 46   | 495  |
| 7    | 1 Bedroom Apartment, lower ground floor, with comunal garden access. | 52.4 | 564  |

# Flat 1 | STORE | 1.0 SQM | BATHROOM | 3.7 SQM | 2.2.5 SQM | W | 2.7 SQM | 1.2.7 SQM | 1.2

Flat 4