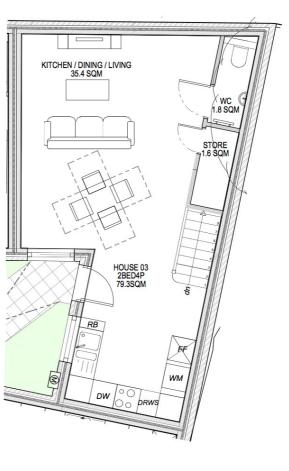

CES: FRIDGE FREEZER, WASHER DRYER,
  DISHWASHER, EXTRACTOR HOOD, INDUCTION HOB AND ELECTRIC OVEN
- GLASS SPLASH BACK BEHIND HOB

### BATHROOMS

- LARGE FORMAT PORCELAIN WALL AND FLOORING TILES
- SINGLE ENDED BATH WITH BATH SCREEN
- VANITY UNITS WITH SOFT CLOSE DRAWER
- WALL HUNG WHITE WC PAN WITH SOFT CLOSE SEAT AND CONCEALED CISTERN WITH DUAL FLUSH PLATE
- LARGE FIXED MIRROR ABOVE VANITY UNITS TO BATHROOMS/ SHOWER ROOMS AND CLOAKROOMS
- LED OVER MIRRORS



### GENERAL

- TRIPLE GLAZED WINDOWS THROUGHOUT
- 10 YEAR NEW HOME WARRANTY
- LANDSCAPED COMMUNAL GARDEN
- CYCLE STORAGE
- VIDEO ENTRY SYSTEM
- PRIVATE GATED ENTRANCE







# Flat 1 | STORE | 1.0 SQM | BATHROOM | 3.7 SQM | 2.2.5 SQM | W | 2.7 SQM | 1.2.7 SQM | 1.2





Flat 4



# Flat 5







# House 8



## House 9





# House 10





# House 11













#### WWW.VISTA-GROUP.CO.UK

**DISCLAIMER:** These details have been produced in good faith and are believed to be accurate based upon the information supplied but they are not intended to form part of a contract. All statements contained in these particulars as to this property are made without responsibility on the part of Vista Group or the vendors or lessors. None of the statements contained in these particulars as to this property are to be relied on as statements or representations of fact. Any intending purchasers must satisfy themselves by inspection or otherwise as to the correctness of each of the statements contained in these particulars. The vendors do not make or give and neither Vista Group nor any person in their employment has any authority to mak