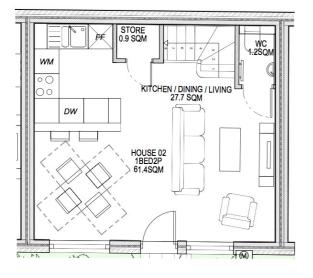

| House |                                      | SQM  | SQFT |
|-------|--------------------------------------|------|------|
| 8     | 2 Bedroom Mews House                 | 68.9 | 742  |
| 9     | 1/2 Bedroom Mews House<br>(or study) | 61.4 | 661  |
| 10    | 2 Bedroom Mews House                 | 79.4 | 855  |
| 11    | 2/3 Bedroom Mews House<br>(or study) | 87   | 936  |