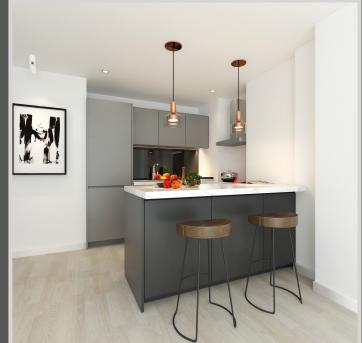

### KITCHEN

- BESPOKE BRITISH MADE, CONTEMPORARY HANDLELESS KITCHEN
- CONCEALED LED LIGHTING TO WALL UNITS
- BREAKFAST BAR (flats 2, 3 and 4 houses 8 and 9)
- INDIVIDUALLY DESIGNED LAYOUTS
- CONTEMPORARY SLIMLINE KITCHEN WORKTOPS 22MM WHITE MARBLE EFFECT WITH MATCHING UPSTANDS
- CHROME SINK AND TRAVERSA MONO SINK MIXER TAP
- INTEGRATED APPLIANCES: FRIDGE FREEZER, WASHER DRYER,
  DISHWASHER, EXTRACTOR HOOD, INDUCTION HOB AND ELECTRIC OVEN
- GLASS SPLASH BACK BEHIND HOB