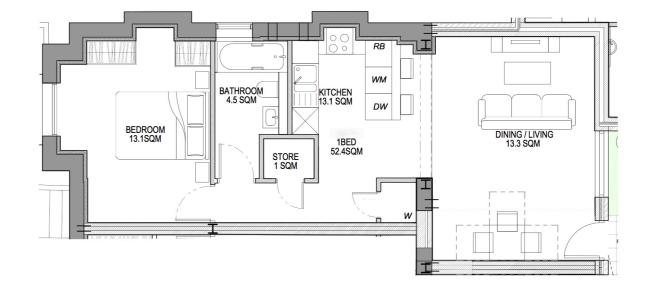

# Ebury Court 1 Benson road, Croydon, CRO 4LR

| Flat |                                                                      | SQM  | SQFT |
|------|----------------------------------------------------------------------|------|------|
| 1    | 1 Bedroom Apartment, upper ground floor.                             | 42.8 | 461  |
| 2    | 1 Bedroom Apartment, upper ground floor.                             | 45.7 | 492  |
| 3    | 1 Bedroom Apartment, first floor.                                    | 45.6 | 491  |
| 4    | 1 Bedroom Apartment, lower firts floor.                              | 41.7 | 449  |
| 5    | 1 Bedroom Apartment, penthouse.                                      | 47.3 | 509  |
| 6    | 1 Bedroom Apartment, lower ground floor, with comunal garden access. | 46   | 495  |
| 7    | 1 Bedroom Apartment, lower ground floor, with comunal garden access. | 52.4 | 564  |