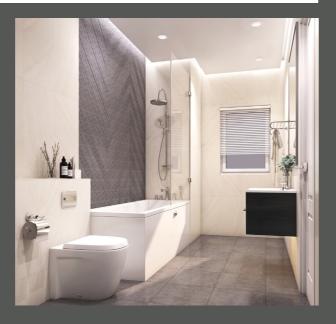

### BATHROOMS

- LARGE FORMAT PORCELAIN WALL AND FLOORING TILES
- SINGLE ENDED BATH WITH BATH SCREEN
- VANITY UNITS WITH SOFT CLOSE DRAWER
- WALL HUNG WHITE WC PAN WITH SOFT CLOSE SEAT AND CONCEALED CISTERN WITH DUAL FLUSH PLATE
- LARGE FIXED MIRROR ABOVE VANITY UNITS TO BATHROOMS/ SHOWER ROOMS AND CLOAKROOMS
- LED OVER MIRRORS