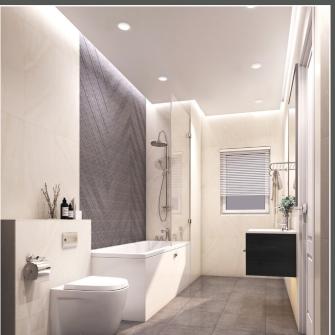

### BATHROOMS

- LARGE FORMAT PORCELAIN WALL AND FLOORING TILES
- SINGLE ENDED BATH WITH BATH SCREEN
- VANITY UNITS WITH SOFT CLOSE DRAWER
- WALL HUNG WHITE WC PAN WITH SOFT CLOSE SEAT AND CONCEALED CISTERN WITH DUAL FLUSH PLATE
- LARGE FIXED MIRROR ABOVE VANITY UNITS TO BATHROOMS/ SHOWER ROOMS AND CLOAKROOMS
- LED OVER MIRRORS