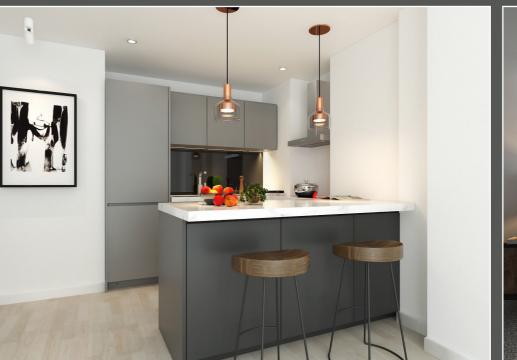

### KITCHEN

- BESPOKE BRITISH MADE, CONTEMPORARY HANDLELESS KITCHEN
- CONCEALED LED LIGHTING TO WALL UNITS
- BREAKFAST BAR (flats 2, 3 and 4 houses 8 and 9)
- INDIVIDUALLY DESIGNED LAYOUTS
- CONTEMPORARY SLIMLINE KITCHEN WORKTOPS 22MM WHITE MARBLE EFFECT WITH MATCHING UPSTANDS
- CHROME SINK AND TRAVERSA MONO SINK MIXER TAP
- INTEGRATED APPLIANCES: FRIDGE FREEZER, WASHER DRYER,
  DISHWASHER, EXTRACTOR HOOD, INDUCTION HOB AND ELECTRIC OVEN
- GLASS SPLASH BACK BEHIND HOB