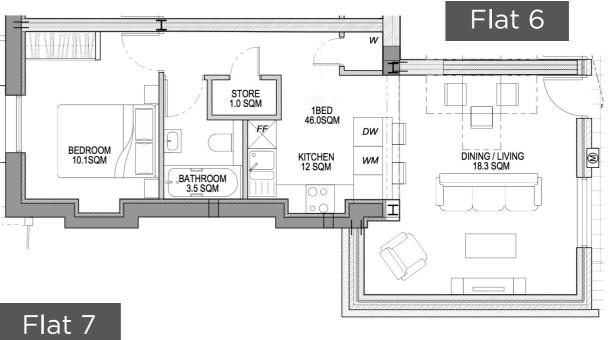

# Ebury Court 1 Benson road, Croydon, CRO 4LR

| Flat |                                                                      | SQM  | SQFT |
|------|----------------------------------------------------------------------|------|------|
| 1    | 1 Bedroom Apartment, upper ground floor.                             | 42.8 | 461  |
| 2    | 1 Bedroom Apartment, upper ground floor.                             | 45.7 | 492  |
| 3    | 1 Bedroom Apartment, first floor.                                    | 45.6 | 491  |
| 4    | 1 Bedroom Apartment, lower firts floor.                              | 41.7 | 449  |
| 5    | 1 Bedroom Apartment, penthouse.                                      | 47.3 | 509  |
| 6    | 1 Bedroom Apartment, lower ground floor, with comunal garden access. | 46   | 495  |
| 7    | 1 Bedroom Apartment, lower ground floor, with comunal garden access. | 52.4 | 564  |