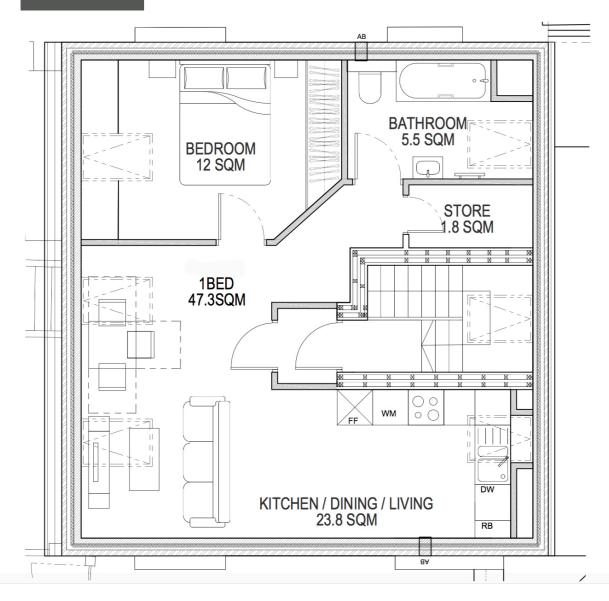

# Ebury Court 1 Benson road, Croydon, CRO 4LR

| Flat |                                                                      | SQM  | SQFT |
|------|----------------------------------------------------------------------|------|------|
| 1    | 1 Bedroom Apartment, upper ground floor.                             | 42.8 | 461  |
| 2    | 1 Bedroom Apartment, upper ground floor.                             | 45.7 | 492  |
| 3    | 1 Bedroom Apartment, first floor.                                    | 45.6 | 491  |
| 4    | 1 Bedroom Apartment, lower firts floor.                              | 41.7 | 449  |
| 5    | 1 Bedroom Apartment, penthouse.                                      | 47.3 | 509  |
| 6    | 1 Bedroom Apartment, lower ground floor, with comunal garden access. | 46   | 495  |
| 7    | 1 Bedroom Apartment, lower ground floor, with comunal garden access. | 52.4 | 564  |

# Flat 5