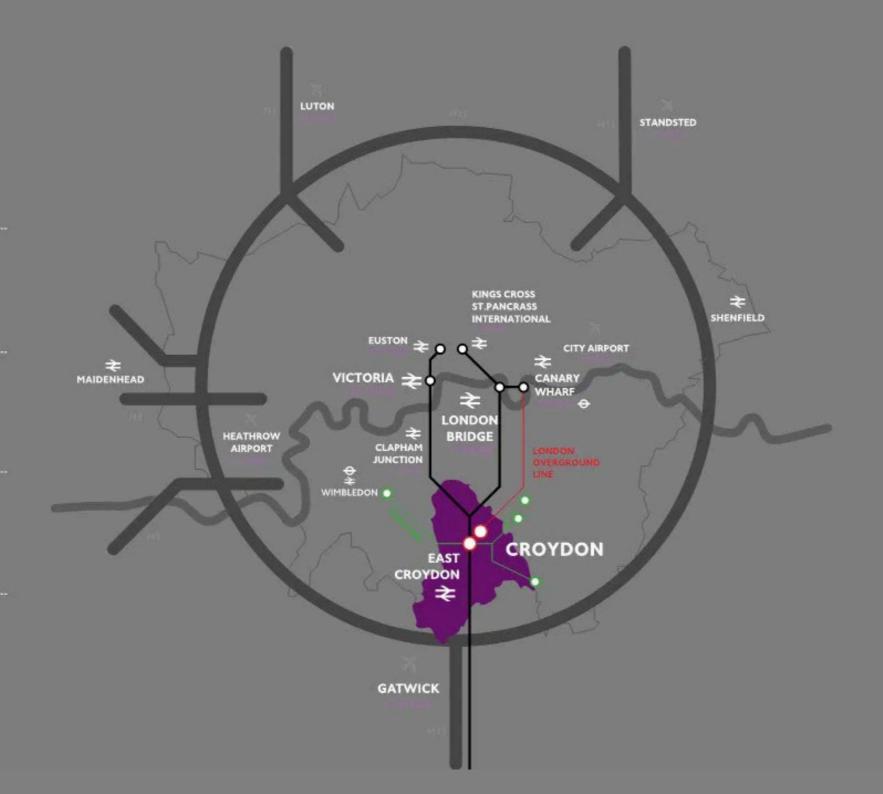

#### EAST CROYDON TO

LONDON BRIDGE 13 MINUTES

VICTORIA 16 MINUTES

GATWICK 14 MINUTES

BRIGHTON 39 MINUTES

**WEST CROYDON TO** 

CANARY WHARF 33 MINUTES

An innovative play area, community garden, rose garden, trim trail, skate park, children's playground, ornamental garden, River Wandle, pond and bandstand.

If getting into London for work, shopping or relaxation is your thing, you'll be spoilt for choice. From East Croydon Station you can take your pick from Victoria or London Bridge as destinations – both around 15 minutes' travel time. Alternatively, Gatwick Airport is just 14 minutes in the other direction. Road links are excellent too, with the A23 a matter of minutes away, providing fast, easy access to London, the South Coast and the M25