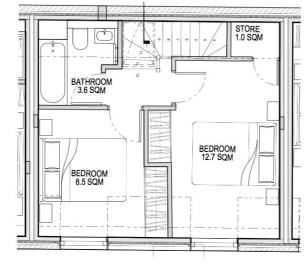

| House |                                      | SQM  | SQFT |
|-------|--------------------------------------|------|------|
| 8     | 2 Bedroom Mews House                 | 68.9 | 742  |
| 9     | 1/2 Bedroom Mews House<br>(or study) | 61.4 | 661  |
| 10    | 2 Bedroom Mews House                 | 79.4 | 855  |
| 11    | 2/3 Bedroom Mews House<br>(or study) | 87   | 936  |