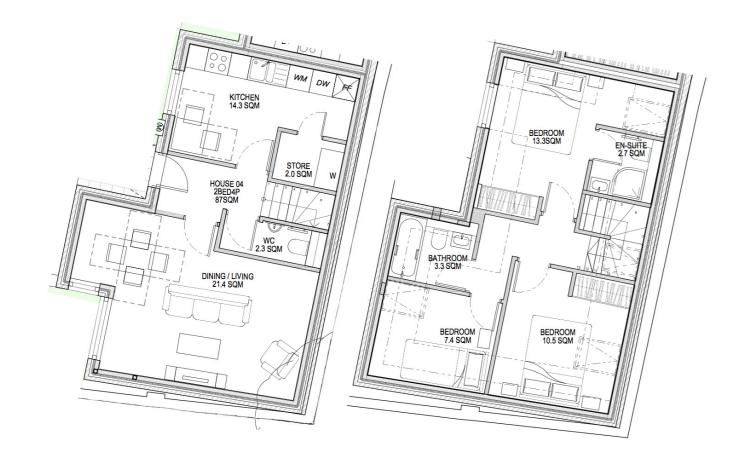

ZER, WASHER DRYER,
  DISHWASHER, EXTRACTOR HOOD, INDUCTION HOB AND ELECTRIC OVEN
- GLASS SPLASH BACK BEHIND HOB

### BATHROOMS

- LARGE FORMAT PORCELAIN WALL AND FLOORING TILES
- SINGLE ENDED BATH WITH BATH SCREEN
- VANITY UNITS WITH SOFT CLOSE DRAWER
- WALL HUNG WHITE WC PAN WITH SOFT CLOSE SEAT AND CONCEALED CISTERN WITH DUAL FLUSH PLATE
- LARGE FIXED MIRROR ABOVE VANITY UNITS TO BATHROOMS/ SHOWER ROOMS AND CLOAKROOMS
- LED OVER MIRRORS



### GENERAL

- TRIPLE GLAZED WINDOWS THROUGHOUT
- 10 YEAR NEW HOME WARRANTY
- LANDSCAPED COMMUNAL GARDEN
- CYCLE STORAGE
- VIDEO ENTRY SYSTEM
- PRIVATE GATED ENTRANCE







# Flat 1 | STORE | 1.0 SQM | BATHROOM | 3.7 SQM | 2.2.5 SQM | W | 2.7 SQM | 1.2.7 SQM | 1.2





Flat 4



# Flat 5







# House 8



## House 9





# House 10





# House 11













#### WWW.VISTA-GROUP.CO.UK

**DISCLAIMER:** These details have been produced in good faith and are believed to be accurate based upon the information supplied but they are not intended to form part of a contract. All statements contained in these particulars as to this property are made without responsibility on the part of Vista Group or the vendors or lessors. None of the statements contained in these particulars as to this property are to be relied on as statements or representations of fact. Any intending purchasers must satisfy themselves by inspection or otherwise as to the correctness of each of the statements contained in these particulars. The vendors do not make or give and neither Vista Group nor any person in their employment has any authority to make or give any re