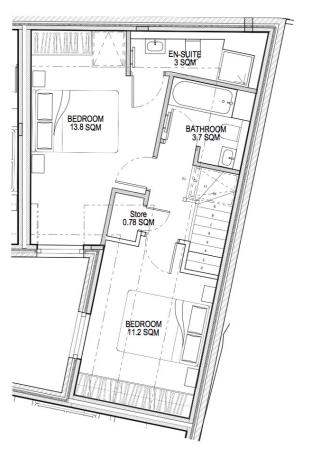

S: FRIDGE FREEZER, WASHER DRYER,
  DISHWASHER, EXTRACTOR HOOD, INDUCTION HOB AND ELECTRIC OVEN
- GLASS SPLASH BACK BEHIND HOB

### BATHROOMS

- LARGE FORMAT PORCELAIN WALL AND FLOORING TILES
- SINGLE ENDED BATH WITH BATH SCREEN
- VANITY UNITS WITH SOFT CLOSE DRAWER
- WALL HUNG WHITE WC PAN WITH SOFT CLOSE SEAT AND CONCEALED CISTERN WITH DUAL FLUSH PLATE
- LARGE FIXED MIRROR ABOVE VANITY UNITS TO BATHROOMS/ SHOWER ROOMS AND CLOAKROOMS
- LED OVER MIRRORS



### GENERAL

- TRIPLE GLAZED WINDOWS THROUGHOUT
- 10 YEAR NEW HOME WARRANTY
- LANDSCAPED COMMUNAL GARDEN
- CYCLE STORAGE
- VIDEO ENTRY SYSTEM
- PRIVATE GATED ENTRANCE







# Flat 1 | STORE | 1.0 SQM | BATHROOM | 3.7 SQM | 2.2.5 SQM | W | 2.7 SQM | 1.2.7 SQM | 1.2





Flat 4



# Flat 5







# House 8



## House 9





# House 10





# House 11













#### WWW.VISTA-GROUP.CO.UK

**DISCLAIMER:** These details have been produced in good faith and are believed to be accurate based upon the information supplied but they are not intended to form part of a contract. All statements contained in these particulars as to this property are made without responsibility on the part of Vista Group or the vendors or lessors. None of the statements contained in these particulars as to this property are to be relied on as statements or representations of fact. Any intending purchasers must satisfy themselves by inspection or otherwise as to the correctness of each of the statements contained in these particulars. The vendors do not make or give and neither Vista Group nor any person in their employment has any authority to make